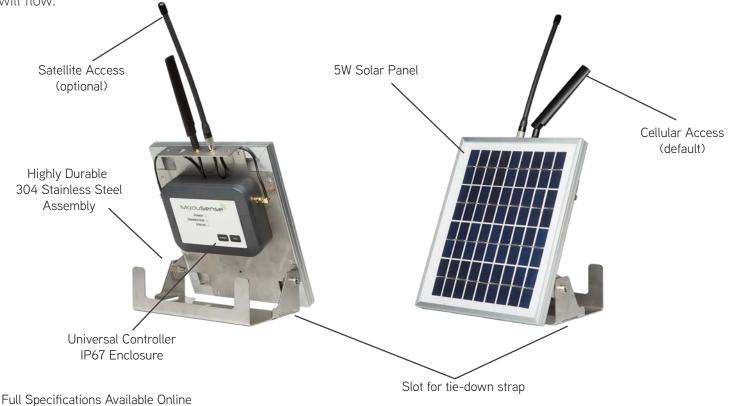

## Controller Gateway

The ModuSense Controller Gateway is a universal data collection and transmission device. It is equipped with industry leading satellite and cellular technologies providing global connectivity and reliability without compromising battery life.

When using the embedded Swarm Satellite modem, the Controller Gateway can be used anywhere on earth, switching between cellular and satellite automatically based on network availability. Cellular and Swarm Satellite fees are included in the annual controller gateway data platform subscription cost. Simply deploy the unit and data will flow.